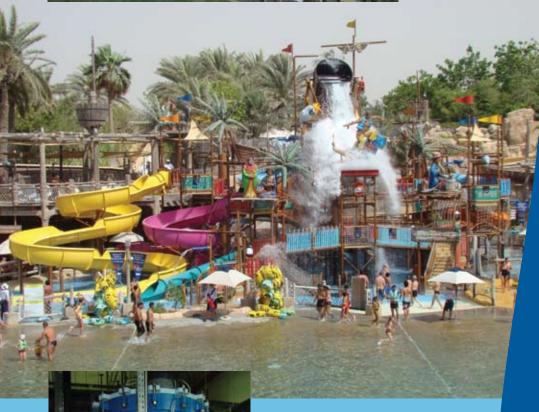

Jumeirah Beach Road Dubai, United Arab Emirates Tel: 011 971-4-348 4444 www.WildWadi.com

Contact: Mr. Chris Perry chris.perry@wildwadi.com

Wild Wadi Waterpark is a radically different waterpark. Wild Wadi breaks new ground in that 14 of its 30 pulsating rides are inter-connected, allowing thrill seekers of all ages to experience one adrenaline rush after another without ever leaving the water.

What's more, the vast majority of the rides at Wild Wadi are a first for this region - including the Jumeirah Sceirah, the tallest and fastest slide outside the United States.

"Dubai's excessive temperatures and heavy bather loads required daily backwashing of our current filters. We were thrilled when the very first filter cycle of our new Defender lasted 30 days. We are so pleased with the water quality and performance, that we're replacing all our filters with Defenders."